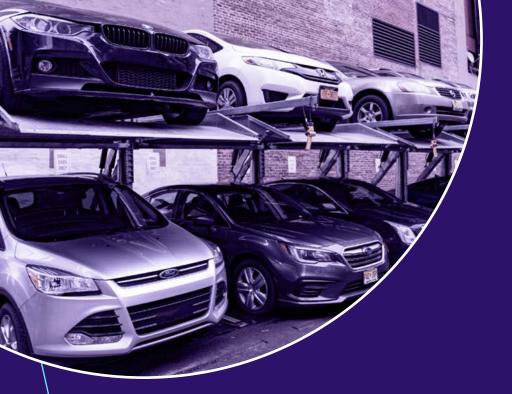

## **STACK PARKING**

### **Features**

- A stack parking system is simple and easy to use in operation.
- t can be installed in open as well as in basement area.
- Hold to run in operation.
- It is hold to run in operation. It comes into 02 variants i.e. dependent & independent Type.
- The stack parking system is mainly divided into 02 categories i.e. hydraulic type & mechanical /electro-mechanical Type. It moves only in vertical direction.