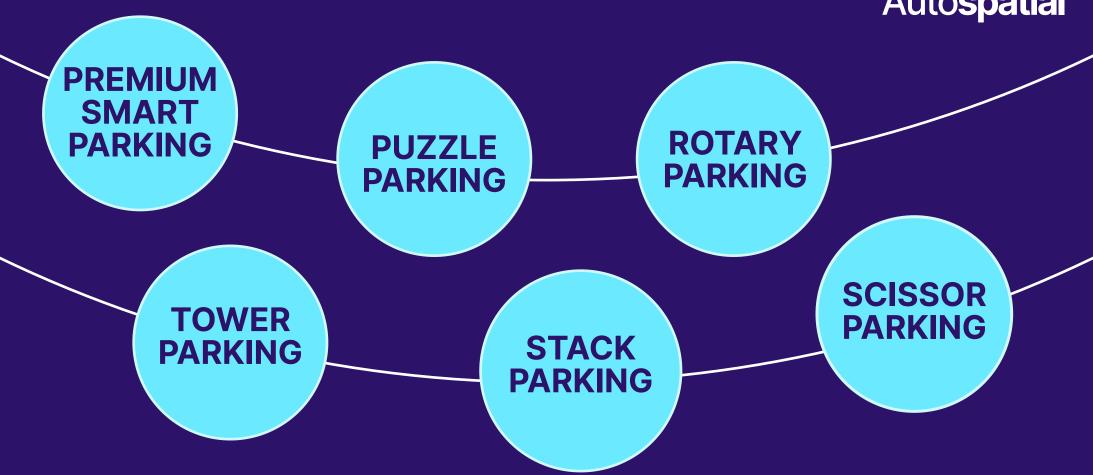

# PREMIUM SMART PARKING

## **PUZZLE PARKING**

## **ROTARY PARKING**

# **SCISSOR PARKING**

## **STACK PARKING**

### **TOWER PARKING**