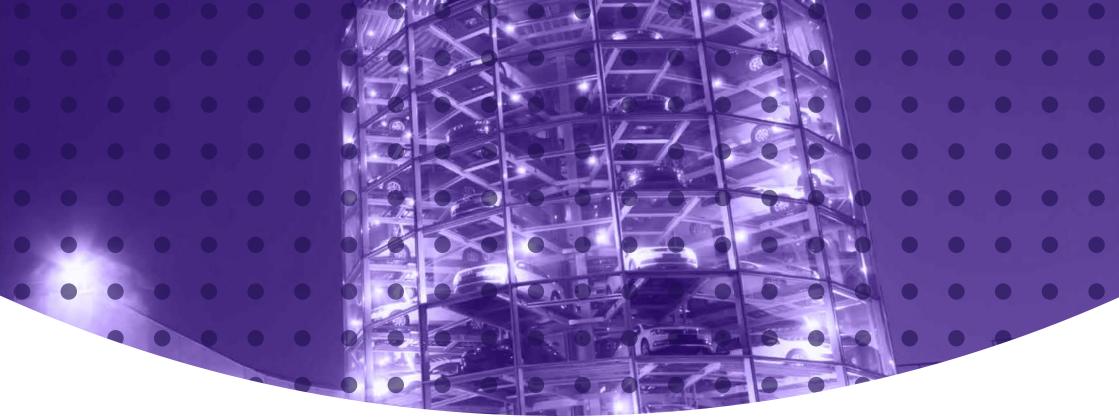

## **ROTARY PARKING**

#### **Features**

- The rotary parking system is a fully automated and independent type of parking system.
- It can be installed in open areas, however, will need cover to protect from rains
- Operation is touch screen type.