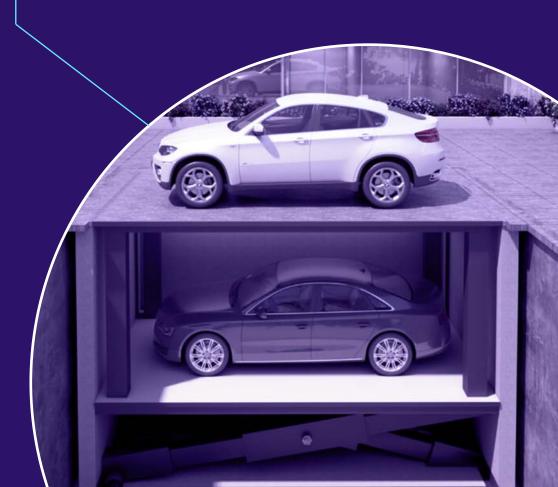

# **SCISSOR PARKING**

#### **Features**

- 2 subway squares invisible from the surface.
- Used space in surface
- Vehicle electric charging system inclusion options
- Fast and smart user experience
- Advanced built-in home automation control
   Construction and installation time: less than 20 days
- Savings compared to the construction of civil works garage