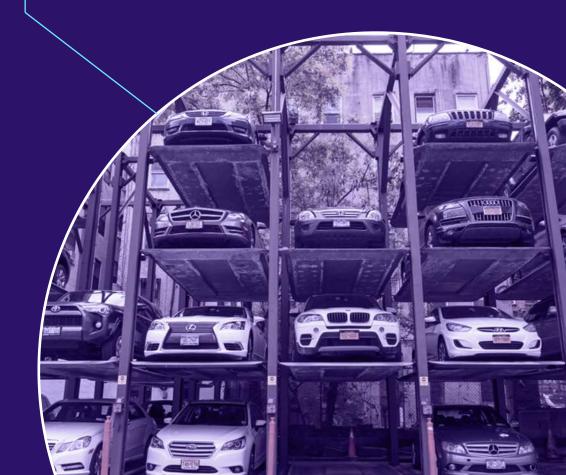

### **TOWER PARKING**

#### **Features**

- Only Steel Structure required for Tower parking systems.
- Tower Parking is a freestanding steel structure with roofing and a façade for various types of protection.
- It is an automatically operated parking system.
- Weight Carrying capacity is 2.5 tons per car.
- Different car height is possible Sedan, SUV, or mixed.