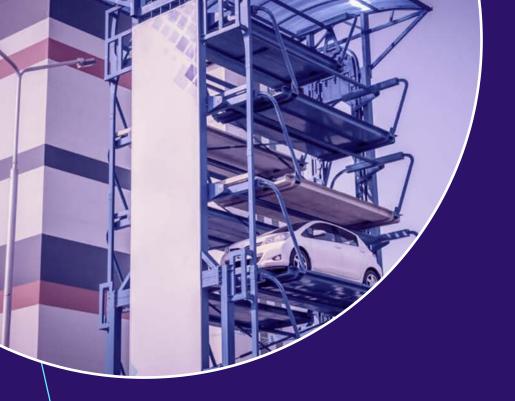

## **PUZZLE PARKING**

#### **Features**

- The puzzle parking system is simple and easy to use in operation.
- It can be installed in open as well as in basement area.
- Operation is push button or touch screen type.
- It comes into the independent type of parking
- The puzzle parking system is mainly divided into 02 categories i.e. Hydraul type & Mechanical / Electro-mechanical Type.
  It moves in vertical as well as in horizontal direction.