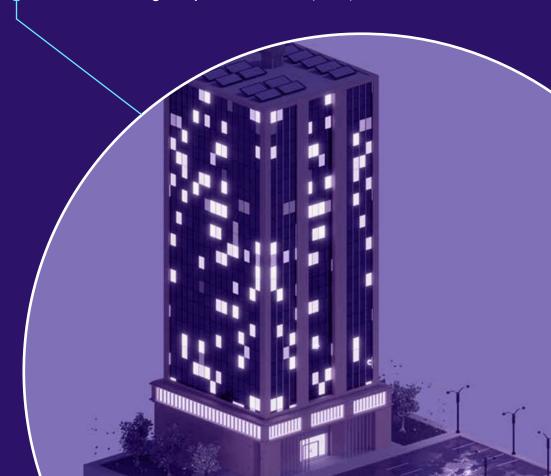

### **TOWER PARKING**

#### **Features**

- Only Steel Structure required for Tower parking systems.
- Tower Parking is a freestanding steel structure with roofing and a façade for various types of protection.
- It is an automatically operated parking system.
- Weight Carrying capacity is 2.5 tons per car.
- Different car height is possible Sedan, SUV, or mixed.